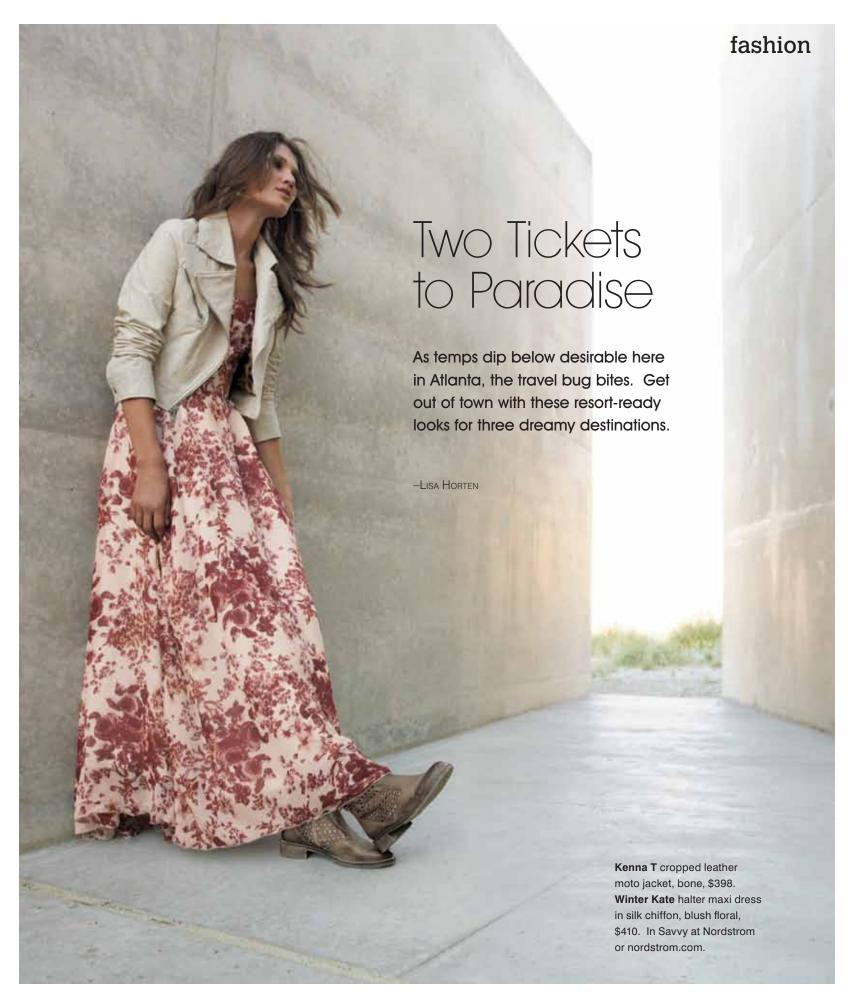

You'll be

the chic-est girl on the

Champs-Elysées in these feminine frocks. A

Piazza Sempione silk linen jacquard rain printed georgette doll dress in white and blue (\$1,095) and leather, suede and python T-bar sandals in beige (\$645); Saks Fifth Avenue, Phipps Plaza.