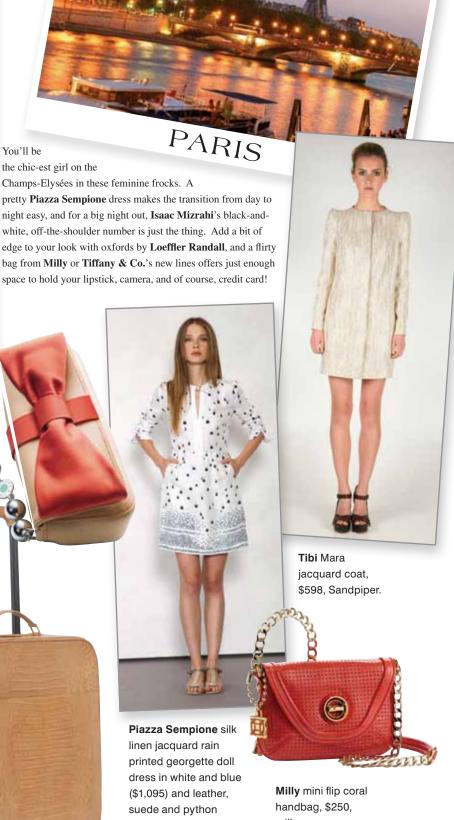

You'll be

the chic-est girl on the

Champs-Elysées in these feminine frocks. A

Piazza Sempione silk linen jacquard rain printed georgette doll dress in white and blue (\$1,095) and leather, suede and python T-bar sandals in beige (\$645); Saks Fifth Avenue, Phipps Plaza.

**Tibi** jersey easy top (\$238) and leather with suede shorts (\$575), Sandpiper.

**Rebecca Taylor** olive utility skirt, \$215, Sandpiper.

jacket in black and ivory, \$490, millyny.com; Burano Bonnaz cami in ivory, \$280, Saks Fifth Avenue, Phipps Plaza; Pleated party skirt in canary, \$290, Sandpiper.