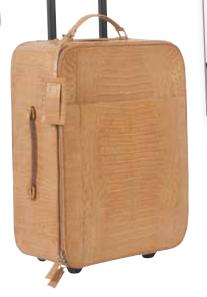

**Loeffler Randall** 

Nancy Gonzalez tan trolley, \$7,500, available exclusively through Bergdorf Goodman, 212.753.7300.

212.753.7300.

Tiffany & Co. Ellie bow bag in vachetta leather with a coral satin bow, \$895, Tiffany & Co., Phipps Plaza.