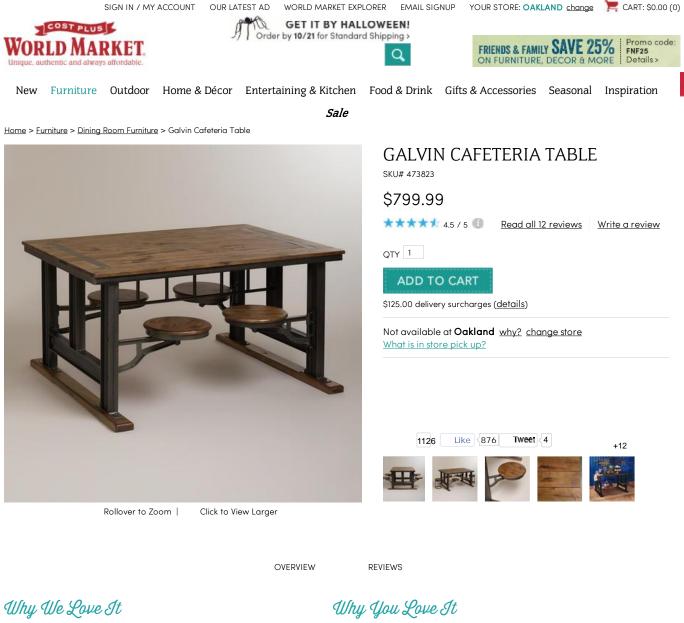

II.

Reminiscent of a piece you might find in an old school cafeteria, our Galvin Cafeteria Table offers table space and seating all in one piece. Beautifully crafted of lenga wood and metal, it features four stools that swivel underneath

the table for convenient storage and layered appeal, making it a practical and

## What You Need To Know

- Crafted of lenga wood and metal
- Seats 4 people
- Add our Galvin Industrial Stool for extra seating

gorgeous accent piece for the dining room or any room.

- World Market exclusive
- Made in Vietnam
- Assembly required