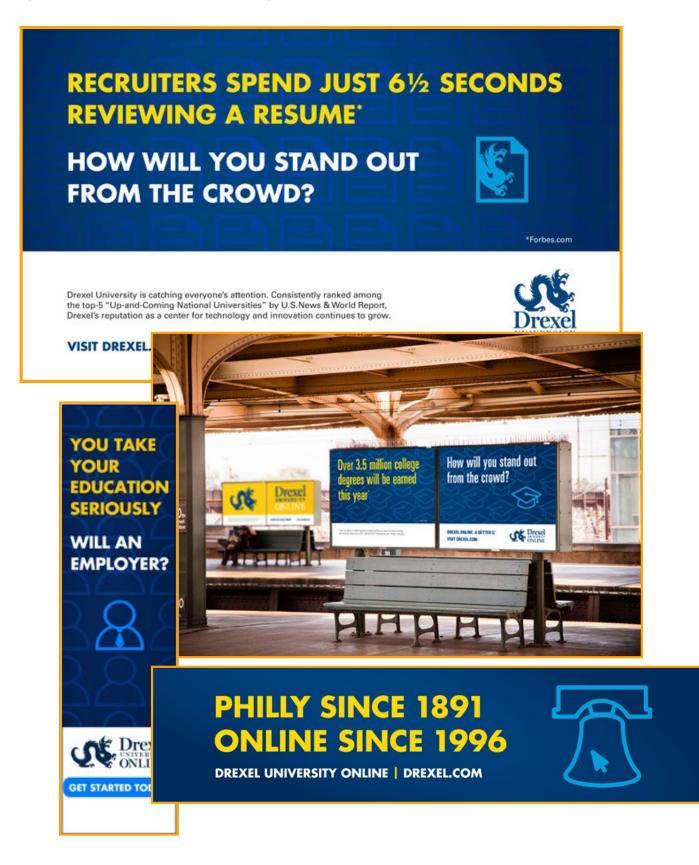

#### Drexel University at a glance

Founded in 1891 in Philadelphia, Drexel is a comprehensive global research university ranked among the top 100 in the nation. Drexel continues to be recognized for its focus on experiential learning, commitment to cutting-edge academic technology, and a growing enterprise of use-inspired research.

Drexel University began offering online courses in 1996, a pioneer among institutions of higher education. Today, Drexel Online provides over 100 degrees and certificates in a multitude of fields to aspiring students everywhere. Utilizing the same rigorous academic standards, online programs are taught by the university's distinguished on-campus faculty.

Visit Drexel.com to learn more.