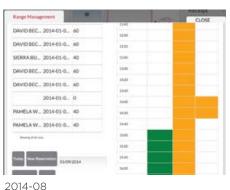

#### Range Management

Easily manage all aspects of your range through the new web-based platform, Stratus Retail. Within one system, you can create reservations, check in customers, assign specific ranges or lanes, define any required waivers needed with range or lane usage, and accept all major forms of payment.

The new range management module can be easily accessed right from within the POS screen. Specify times, split sales for multiple participants and schedule reservations.