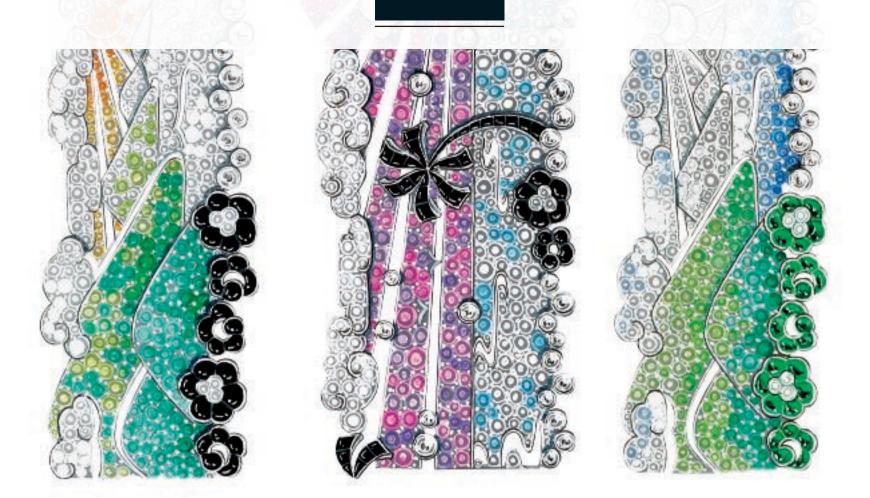

## **PANORAMIC BRACELETS**

These three Van Cleef & Arpels bracelets are being made—by hand—in Paris, but they were inspired by the American West. Creative Director Nicolas Bos studied images by Ansel Adams and William Eggleston to create designs that evoke California scenes, from a sunrise (in pink sapphires) to the Sierra Nevada mountains (in tsavorite garnets and emeralds). "Van Cleef has a tradition of working on imaginary worlds," says Bos. "California is like that for us in Europe: light, color, surfing, the Beach Boys. It's the last frontier." *Prices upon request; 877-8262-5333; vancleef-arpels.com.* 