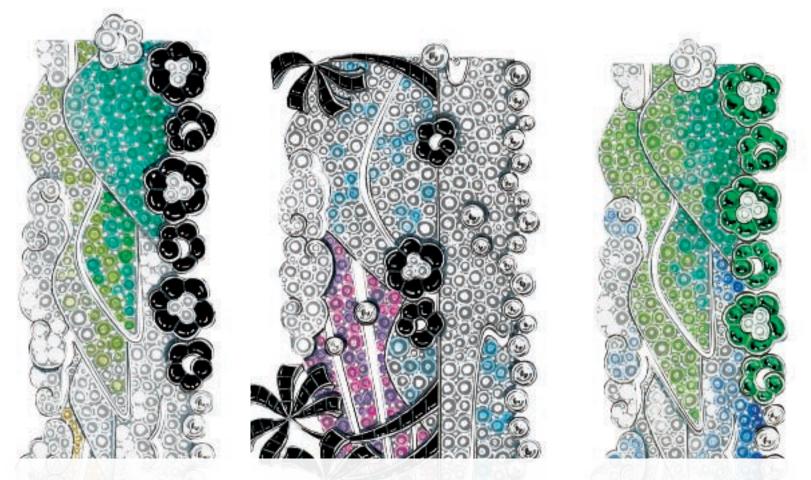

## **PANORAMIC BRACELETS**

These three Van Cleef & Arpels bracelets are being made—by hand—in Paris, but they were inspired by the American West. Creative Director Nicolas Bos studied images by Ansel Adams and William Eggleston to create designs that evoke California scenes, from a sunrise (in pink sapphires) to the Sierra Nevada mountains (in tsavorite garnets and emeralds). "Van Cleef has a tradition of working on imaginary worlds," says Bos. "California is like that for us in Europe: light, color, surfing, the Beach Boys. It's the last frontier." *Prices upon request; 877-8262-5333; vancleef-arpels.com.* 